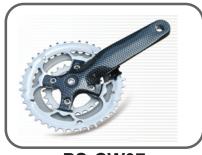

# **PS-CW07**

Length:170mm Material-Alloy forged 6061-T6 Finish:High polished sliver Inner:2417221 steel sliver Middle:3417321 steel sliver Outer-247 steel sliver Outer-247 steel sliver BCD:64mm Chain Line(+/-1):48mm B.B.Axle:110.5mm