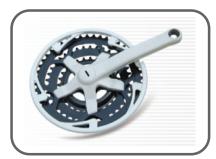

## PS-CW08

Length:170mm Material:Alloy forged 6061-T6 Finish:High polished sliver Inner:2471221 steel sliver Middle:3471327 steel sliver Outer-42T steel BDE Spider Cover:plastic BCD:Riveted Chain Line(+/-1):48mm B.B.Axle:3N