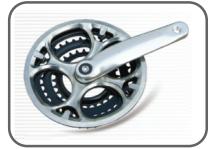

## PS-CW01

Length:170mm Material:Alloy forged 6061-T6 Finish:High polished sliver anodized Middle:42T steel BED Outer:52T steel BED BCD:110mm Chain Line(+/-1):45.5mm B.B.Asie:110.5mm

**......** 