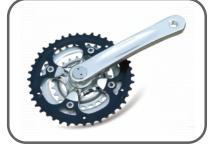

# **PS-CW04**

Length:170mm Material:Alloy forged 6061-T6 Finish:High pollished BK Inner:28T steel BED Middle:38T steel BED Outer:48T steel sliver BCD:104/64mm Chain Line(+/1):48mm B.B.Axle:110.5mm