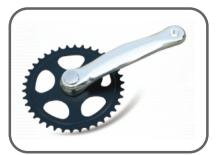

### **PS-CW09**

Length:170mm Material:Alloy forged 6061-T6 Finish:High polished sliver Outer:42T/40T steel CP BCD:110 Chain Guard:steel Chain Line(+/1):43 B.B.Axie:3A/3H