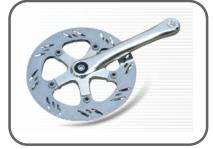

## PS-CW01

Length:170mm Material:Alloy forged 6061-T6 Finish:High polished sliver anodized Middle:42T steel BED Outer:52T steel BED BCD:110mm Chain Line(+/-1):45.5mm B.B.Asie:110.5mm

**......** 