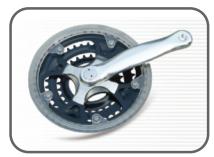

### **PS-CW02**

Length: 170mm Material: Alloy forged 6061-T6 Finish: High polished CFS Inner: 221 steel BED Middle: 387 steel BED Outer: 487 steel silver BCD: 104/106mm Chain Line(4-1): 48mm B.B.Axle: 110.5mm