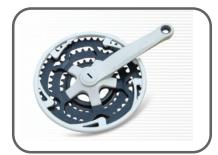

# PS-CW06

Length:170mm Material:Alloy forged 6061-T6 Finish:High polished sliver Inner:281,241,221 steel BED Middle:381,43,23T steel BED Outer-481,42T steel BED Spider Cover-plasted BCD:Riveted Chain Guard:plastic Chain Line(4-4):48mm B.B.Axle:122.5mm